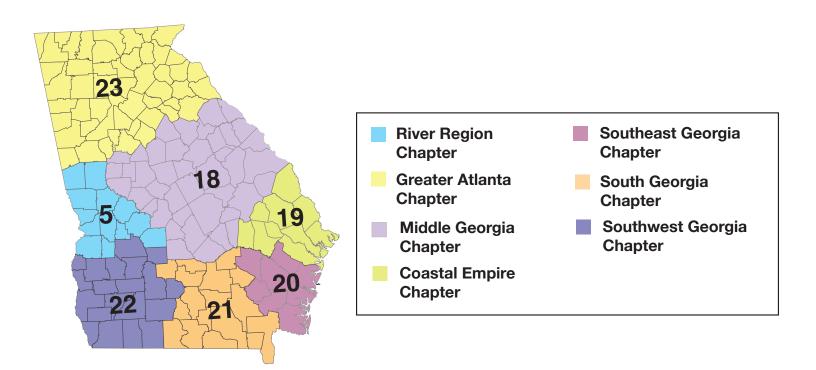

## Georgia Region

This provides a breakdown of LSCU Member Engagement Consultants (MEC), *LEVERAGE* Business Development Consultants (BDC), and other key LSCU & Affiliates contacts, per chapter, in Georgia.

- 5. River Region Chapter (Autauga, Bibb, Bullock, Chambers, Chilton, Coosa, Dallas, Elmore, Lee, Lowndes, Macon, Montgomery, Perry, Russell, Tallapoosa)
- 18. Middle Georgia Chapter (Bibb, Houston, Jones, Richmond)
- 19. Coastal Empire Chapter (Bryan, Chatham, Liberty)
- 20. Southeast Georgia Chapter (Camden, Glynn, Wayne)
- 21. South Georgia Chapter (Berrien, Coffee, Lowndes, Ware)
- 22. Southwest Georgia Chapter (Colquitt, Dougherty, Lee)
- 23. Greater Atlanta Chapter (Clarke, Cobb, Dekalb, Elbert, Floyd, Fulton, Gwinnett, Stephens, Walker)